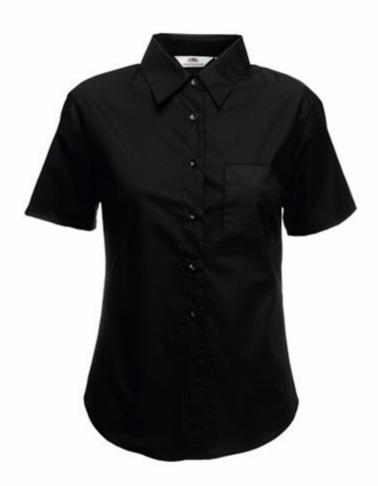

# FRUIT OF THE LOOM, LADIES SS POPLIN SHIRT, WOMEN SHORT SLEEVE BUSINESS SHIRT, BLACK, XS

## Specification

Fruit of the Loom, Ladies SS Poplin Shirt, Women's Short Sleeve Business Shirt, Black, XS. Women's short sleeve business shirt, made up of 55% cotton and 45% polyester, slightly waist-high, buttondown shirt colors, adequate collar in shirt color as well as cuffs. Easy to maintain, not crowded. Branding: embroidery, flex, flock